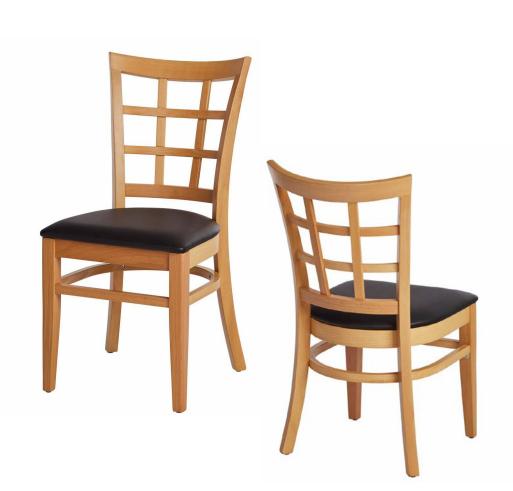

# WINDOW BACK CW-0179

| DIMENSIONS |         |        |
|------------|---------|--------|
| Width      | Overall | 17½″   |
|            | Seat    | 17½″   |
|            | Arm     | -      |
| Height     | Overall | 35″    |
|            | Seat    | 19″    |
|            | Arm     | -      |
| Depth      | Overall | 211⁄4″ |
|            | Seat    | 16½″   |
|            | Weight  | 17 lbs |

COM 0.5 Yard 0.5 yd Seat

Arm chair, barstool and counter-height chair also available

#### FRAME

Solid European beechwood frame.