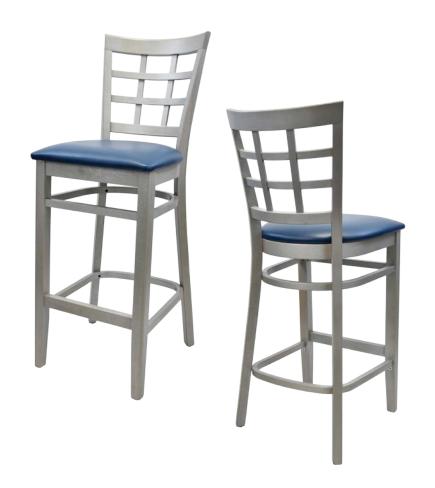

# WINDOW BACK BW-0179

| DIMENSIONS |         |        |  |  |  |
|------------|---------|--------|--|--|--|
|            | Overall | 17½"   |  |  |  |
| Width      | Seat    | 17½"   |  |  |  |
|            | Arm     | -      |  |  |  |
| Height     | Overall | 441/2" |  |  |  |
|            | Seat    | 31"    |  |  |  |
|            | Arm     | -      |  |  |  |
| Depth      | Overall | 21½"   |  |  |  |
|            | Seat    | 16½"   |  |  |  |
|            | Weight  | 19 lbs |  |  |  |

COM 0.5 Yard 0.5 yd Seat

Side chair, arm chair counter-height and chair also available

|   | D | Α | N. | Л |  |
|---|---|---|----|---|--|
| г | К | А | IV | 1 |  |

Solid European beechwood frame.