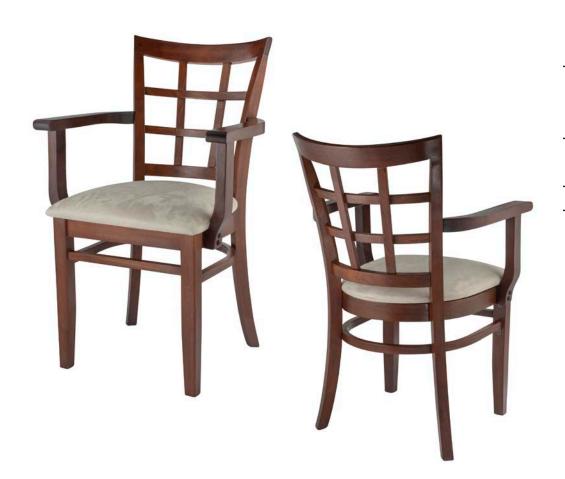

# WINDOW BACK CW-0179-A

| DIMENSIONS |         |        |
|------------|---------|--------|
| Width      | Overall | 21½"   |
|            | Seat    | 17½"   |
|            | Arm     | 21½"   |
| Height     | Overall | 35"    |
|            | Seat    | 19"    |
|            | Arm     | 26½"   |
| Depth      | Overall | 22"    |
|            | Seat    | 16½"   |
|            | Weight  | 19 lbs |

COM 0.5 Yard 0.5 yd Seat

Side chair, barstool and counter-height chair also available

### **FRAME**

Solid European beechwood frame.