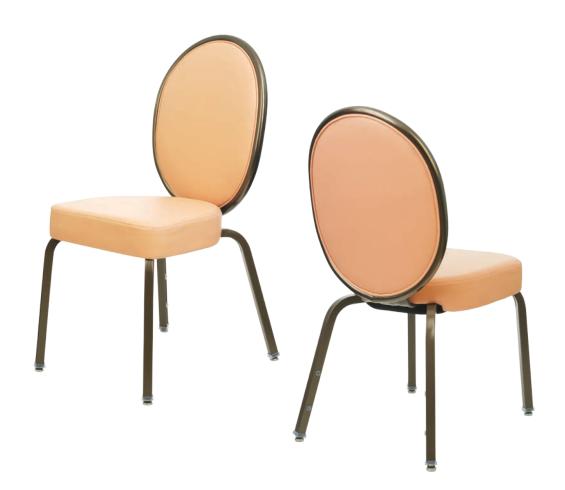

# WELTON CA-3526

## **DIMENSIONS** Overall 181/4" Seat 161/4" Width Arm -Overall 361/2" Seat 18¾" Height Arm -Overall 231/2" Depth Seat 163/4" Weight 16 lbs

COM 1.3 Yards 0.6 yds Seat - 0.7 yds Back

## FRAME

Fully welded frame in lightweight aluminum.

## **UPHOLSTERY**

Over 900 fabric or vinyl choices. COM is accepted.