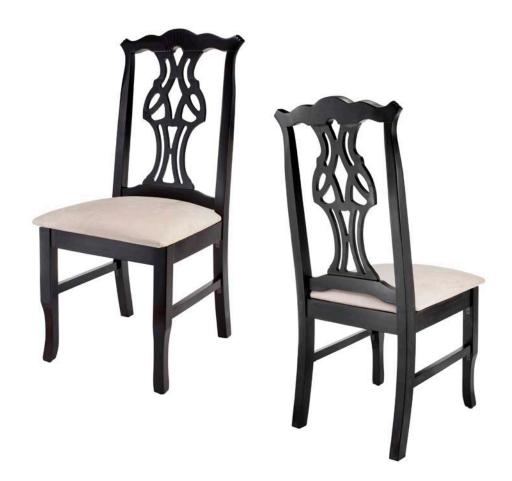

# VINELAND CW-3131

| DIMENSIONS |         |        |
|------------|---------|--------|
| Width      | Overall | 17½"   |
|            | Seat    | 17½"   |
|            | Arm     | -      |
| Height     | Overall | 40"    |
|            | Seat    | 18½"   |
|            | Arm     | -      |
| Depth      | Overall | 20"    |
|            | Seat    | 16½"   |
|            | Weight  | 16 lbs |

COM 0.5 Yards 0.5 yds Seat

| FRA | ME |
|-----|----|
|-----|----|

Solid European beechwood frame.

#### **FINISH**

7 wood grain frame choices.

## **UPHOLSTERY**

Over 900 fabric or vinyl choices. COM is accepted.