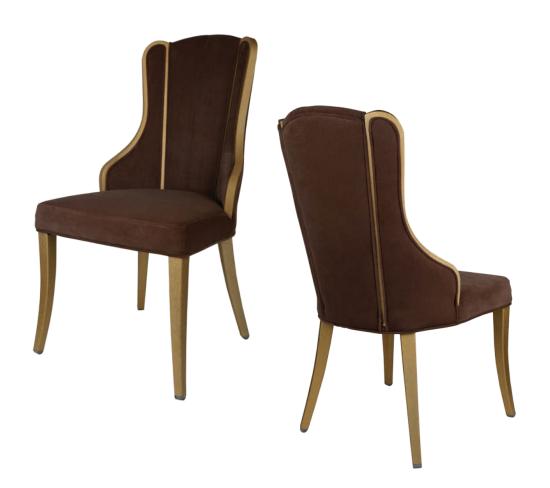

# **VINCENT** CA-3865

| DIMENSIONS |         |        |
|------------|---------|--------|
| Width      | Overall | 21¾"   |
|            | Seat    | 21"    |
|            | Arm     | -      |
| Height     | Overall | 38½"   |
|            | Seat    | 19¼"   |
|            | Arm     | -      |
| Depth      | Overall | 25½"   |
|            | Seat    | 18¾"   |
|            | Weight  | 20 lbs |

# FRAME

Fully welded frame in lightweight aluminum.

#### **FINISH**

Over 25 frame choices in powdercoat or wood grain finish.

# **UPHOLSTERY**

Over 900 fabric or vinyl choices. COM is accepted.