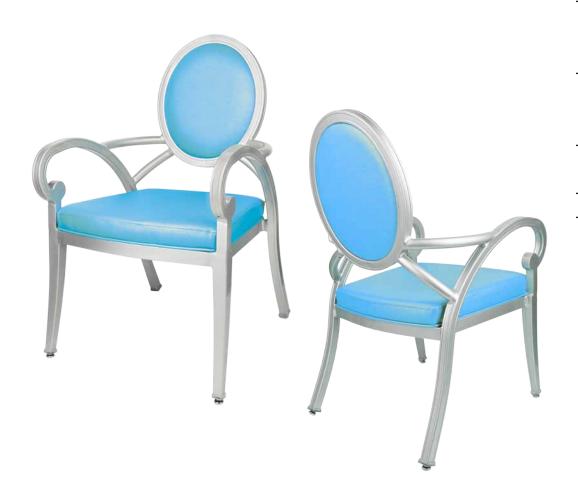

# **VENUS** CA-3855-A

| DIMENSIONS |         |        |
|------------|---------|--------|
| Width      | Overall | 24"    |
|            | Seat    | 21¼"   |
|            | Arm     | 24"    |
| Height     | Overall | 39½"   |
|            | Seat    | 19"    |
|            | Arm     | 27"    |
| Depth      | Overall | 26½"   |
|            | Seat    | 21"    |
|            | Weight  | 23 lbs |

COM 1.2 Yards 0.6 yds Seat - 0.6 yds Back

Arm chair, barstool and counter-height chair also available

## FRAME

Fully welded frame in lightweight aluminum.

## **FINISH**

Over 25 frame choices in powdercoat or wood grain finish.

# **UPHOLSTERY**

Over 900 fabric or vinyl choices. COM is accepted.