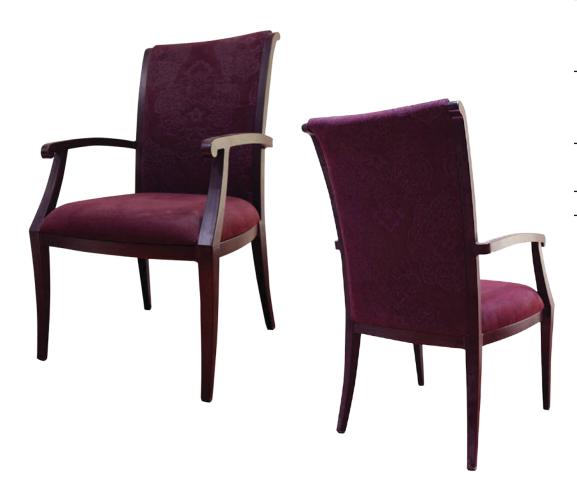

# VENEZIA CA-0243-A

| DIMENSIONS |         |        |
|------------|---------|--------|
| Width      | Overall | 24½"   |
|            | Seat    | 23½"   |
|            | Arm     | 24½"   |
| Height     | Overall | 39¾"   |
|            | Seat    | 18"    |
|            | Arm     | 24½"   |
| Depth      | Overall | 28"    |
|            | Seat    | 19½"   |
|            | Weight  | 22 lbs |

COM 1.5 Yards 0.6 yds Seat - 0.9 yds Back

Arm chair, barstool and counter-height chair also available