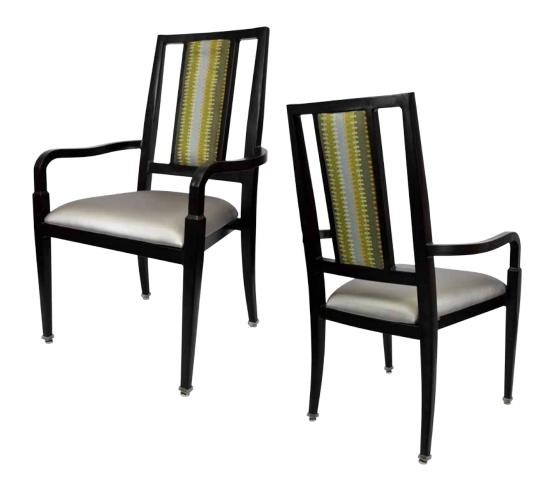

# **VARESE** CA-3771-A

# **DIMENSIONS** Overall 24" Seat 201/4" Width Arm 24" Overall 391/2" Seat 19" Height Arm 26" Overall 24" Depth Seat 19" Weight 20 lbs

COM 1.1 Yards 0.6 yds Seat - 0.5 yds Back

Arm chair, barstool and counter-height chair also available