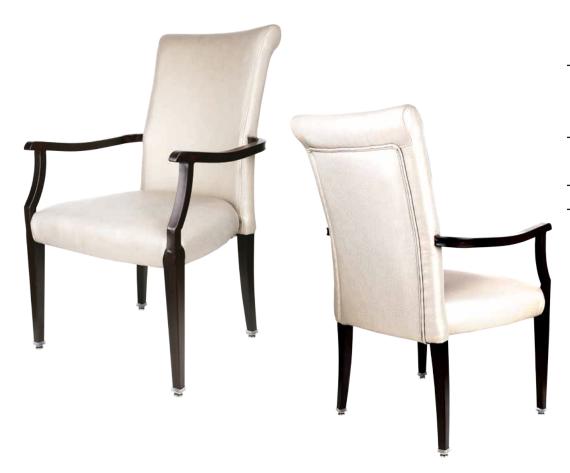

# VALDEZ CA-3849-A

| DIMENSIONS |         |        |
|------------|---------|--------|
| Width      | Overall | 23½"   |
|            | Seat    | 21"    |
|            | Arm     | 23½"   |
| Height     | Overall | 39½"   |
|            | Seat    | 19½"   |
|            | Arm     | 26½"   |
| Depth      | Overall | 28½"   |
|            | Seat    | 20"    |
|            | Weight  | 22 lbs |

COM 2.2 Yards 1 yd Seat - 1.2 yds Back

Arm chair, barstool and counter-height chair also available

# FRAME

Fully welded frame in lightweight aluminum.

#### **FINISH**

Over 25 frame choices in powdercoat or wood grain finish.

# **UPHOLSTERY**

Over 900 fabric or vinyl choices. COM is accepted.

# **GLIDES**

Deluxe metal glides or plastic glides.

# **UPGRADES**

Tufted, welted or nailhead seats and backs. Casters also available.

### **REGULATIONS**

All chairs are CAL-117 fire rating certified. CAL-133 is optional.