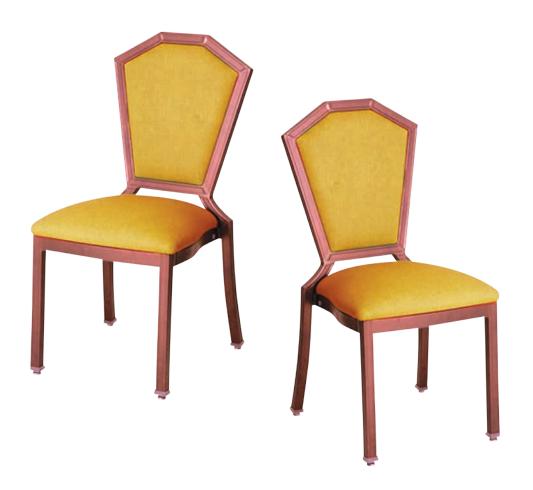

# **TULIP** CA-3758

| DIMENSIONS |         |        |
|------------|---------|--------|
| Width      | Overall | 17½"   |
|            | Seat    | 17"    |
|            | Arm     | -      |
| Height     | Overall | 36¼"   |
|            | Seat    | 18½"   |
|            | Arm     | -      |
| Depth      | Overall | 23½"   |
|            | Seat    | 17½"   |
|            | Weight  | 17 lbs |

### FRAME

Fully welded frame in lightweight aluminum.

#### **FINISH**

Over 25 frame choices in powdercoat or wood grain finish.

## **UPHOLSTERY**

Over 900 fabric or vinyl choices. COM is accepted.