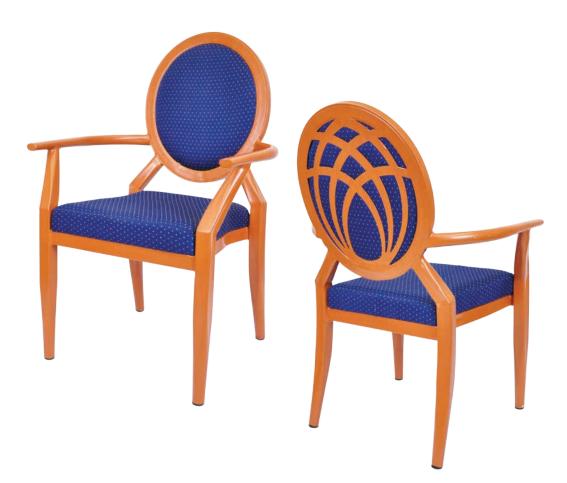

# TIFFANY CA-3748-A

| DIMENSIONS |         |        |
|------------|---------|--------|
| Width      | Overall | 25½"   |
|            | Seat    | 18"    |
|            | Arm     | 25½"   |
| Height     | Overall | 38"    |
|            | Seat    | 18½"   |
|            | Arm     | 25"    |
| Depth      | Overall | 25"    |
|            | Seat    | 18½"   |
|            | Weight  | 18 lbs |

COM 1.1 Yards 0.55 yds Seat - 0.55 yds Back

Arm chair, barstool and counter-height chair also available

## FRAME

Fully welded frame in lightweight aluminum.

#### **FINISH**

Over 25 frame choices in powdercoat or wood grain finish.

## **UPHOLSTERY**

Over 900 fabric or vinyl choices. COM is accepted.