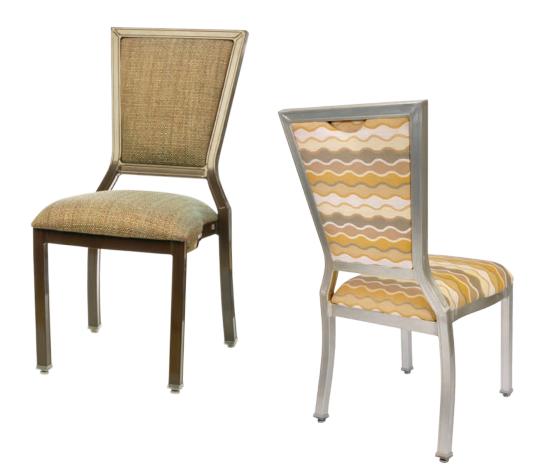

# **TAYLOR** CA-3760

# **DIMENSIONS** Overall 17" Seat 17" Width Arm -Overall 36" Seat 181/2" Height Arm -Overall 231/4" Depth Seat 18" Weight 17 lbs

COM 1.1 Yards 0.5 yds Seat - 0.6 yds Back

Arm chair, barstool and counter-height chair also available