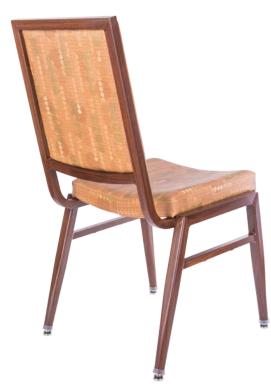

# SUSSEX CA-3733

## **DIMENSIONS** Overall 18" Seat 151/2" Width Arm -Overall 35¾" Height Seat 181/2" Arm -Overall 24" Depth Seat 151/4" Weight 13 lbs

COM 1.1 Yards 0.5 yds Seat - 0.6 yds Back

Arm chair, barstool and counter-height chair also available

### FRAME

Fully welded frame in lightweight aluminum.

#### **FINISH**

Over 25 frame choices in powdercoat or wood grain finish.

## **UPHOLSTERY**

Over 900 fabric or vinyl choices. COM is accepted.