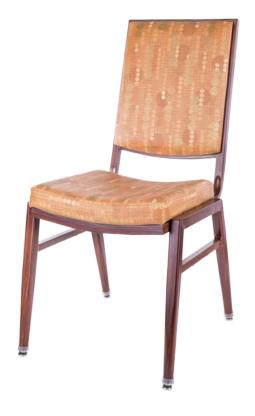

# SUSSEX CA-3733

## **DIMENSIONS** Overall 18" Seat 151/2" Width Arm -Overall 35¾" Height Seat 181/2" Arm -Overall 24" Depth Seat 151/4" Weight 13 lbs

COM 1.1 Yards 0.5 yds Seat - 0.6 yds Back

Arm chair, barstool and counter-height chair also available

### FRAME

Fully welded frame in lightweight aluminum.

#### **FINISH**

Over 25 frame choices in powdercoat or wood grain finish.

## **UPHOLSTERY**

Over 900 fabric or vinyl choices. COM is accepted.