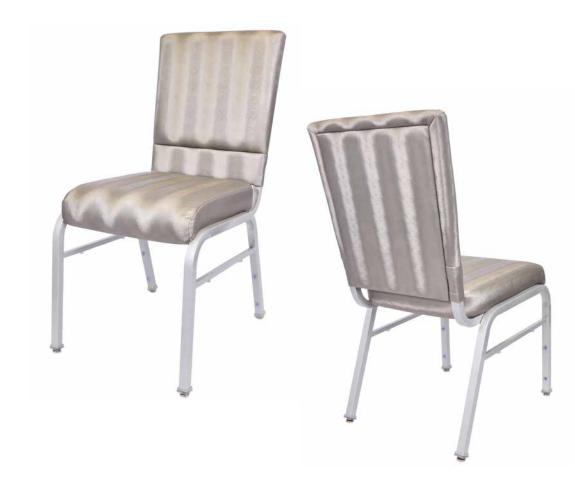

# **SUPRA** CM-3153

# **DIMENSIONS** Overall 181/4" Seat 161/4" Width Arm -Overall 371/2" Seat 19¾" Height Arm -Overall 261/2" Depth Seat 181/2" Weight 22 lbs

COM 1.3Yards 0.55 yds Seat - 0.75 yds Back

Arm chair, barstool and counter-height chair also available

#### FRAME

Fully welded frame in durable steel.

# **UPHOLSTERY**

Over 900 fabric or vinyl choices. COM is accepted.