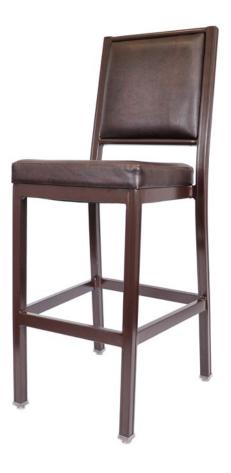

# SPENCER FULL BA-3790

#### DIMENSIONS

| Width  | Overall | 18″    |
|--------|---------|--------|
|        | Seat    | 17¾″   |
|        | Arm     | -      |
| Height | Overall | 46¼″   |
|        | Seat    | 30″    |
|        | Arm     | -      |
| Depth  | Overall | 211⁄2″ |
|        | Seat    | 17¼″   |
|        | Weight  | 18 lbs |

#### FRAME

Fully welded frame in lightweight aluminum.

#### UPHOLSTERY

Over 900 fabric or vinyl choices. COM is accepted.