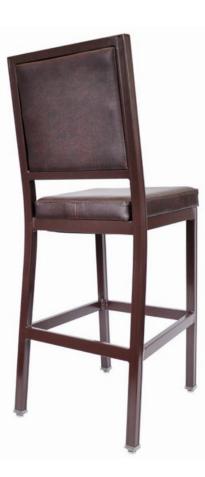

# SPENCER FULL BA-3790

#### DIMENSIONS

| Width  | Overall | 18″    |
|--------|---------|--------|
|        | Seat    | 17¾″   |
|        | Arm     | -      |
| Height | Overall | 46¼″   |
|        | Seat    | 30″    |
|        | Arm     | -      |
| Depth  | Overall | 211⁄2″ |
|        | Seat    | 17¼″   |
|        | Weight  | 18 lbs |

#### FRAME

Fully welded frame in lightweight aluminum.

#### UPHOLSTERY

Over 900 fabric or vinyl choices. COM is accepted.