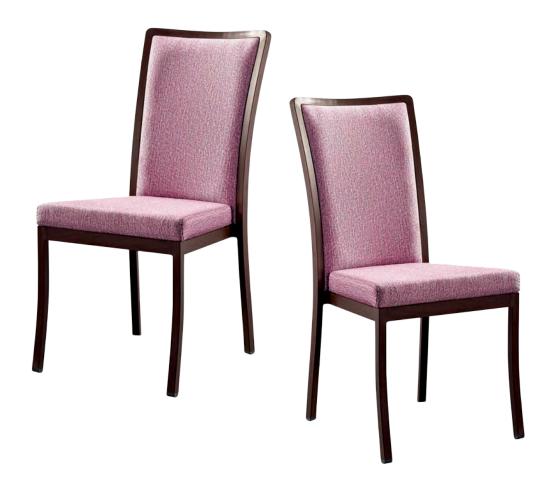

# SOFIA CA-3810

# **DIMENSIONS** Overall 18" Seat 17¾" Width Arm -Overall 381/2" Height Seat 181/2" Arm -Overall 231/2" Depth Seat 17" Weight 16 lbs

COM 1.25 Yards 0.55 yds Seat - 0.7 yds Back

Arm chair, barstool and counter-height chair also available

#### **FRAME**

Fully welded frame in lightweight aluminum.

#### **FINISH**

Over 25 frame choices in powdercoat or wood grain finish.

## **UPHOLSTERY**

Over 900 fabric or vinyl choices. COM is accepted.