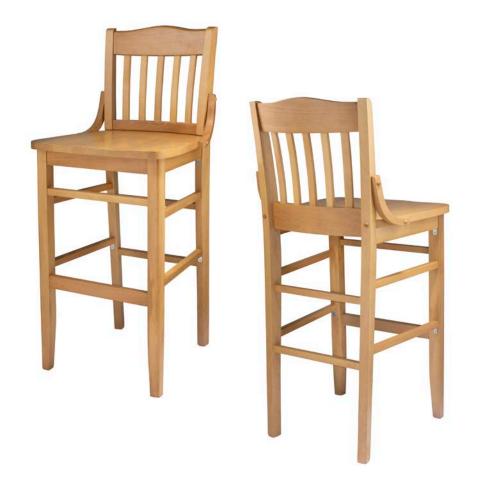

# SCHOOLHOUSE BW-0174

| DIMENSIONS |         |        |  |  |
|------------|---------|--------|--|--|
|            | Overall | 18½"   |  |  |
| Width      | Seat    | 18½"   |  |  |
|            | Arm     | -      |  |  |
| Height     | Overall | 43½"   |  |  |
|            | Seat    | 30"    |  |  |
|            | Arm     | -      |  |  |
| Depth      | Overall | 21¼"   |  |  |
|            | Seat    | 17"    |  |  |
|            | Weight  | 19 lbs |  |  |

COM 0.5 Yard 0.5 yd Seat

Side chair, arm chair counter-height and chair also available

|   | D | Α | $\mathbf{r}$ |  |
|---|---|---|--------------|--|
| г | К | А | IV           |  |

Solid European beechwood frame.