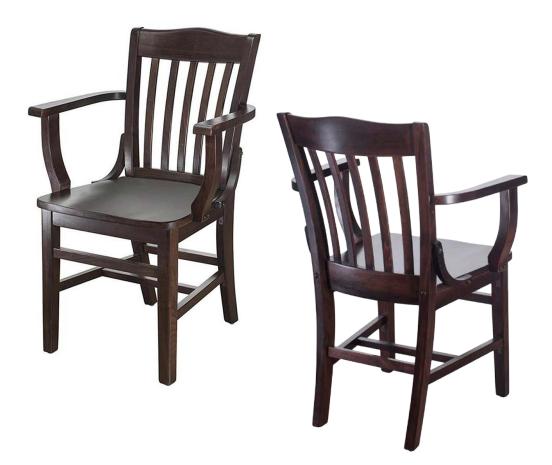

# SCHOOLHOUSE CW-0174-A

| DIMENSIONS |         |        |  |  |  |
|------------|---------|--------|--|--|--|
|            | Overall | 24"    |  |  |  |
| Width      | Seat    | 18½"   |  |  |  |
|            | Arm     | 24"    |  |  |  |
| Height     | Overall | 35¼"   |  |  |  |
|            | Seat    | 18"    |  |  |  |
|            | Arm     | 261/2" |  |  |  |
| Depth      | Overall | 22"    |  |  |  |
|            | Seat    | 16½"   |  |  |  |
|            | Weight  | 19 lbs |  |  |  |