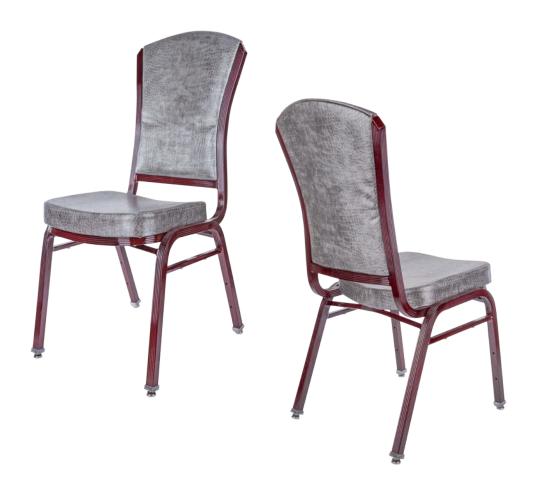

# RUNKEL CA-3734

# **DIMENSIONS** Overall 18" Seat 151/4" Width Arm -Overall 37¾" Height Seat 18¾" Arm -Overall 241/2" Depth Seat 161/2" Weight 16 lbs

COM 1.1 Yards 0.5 yds Seat - 0.6 yds Back

Arm chair, barstool and counter-height chair also available

# FRAME

Fully welded frame in lightweight aluminum.

### **FINISH**

Over 25 frame choices in powdercoat or wood grain finish.

# **UPHOLSTERY**

Over 900 fabric or vinyl choices. COM is accepted.

# **GLIDES**

Deluxe metal glides or plastic glides.