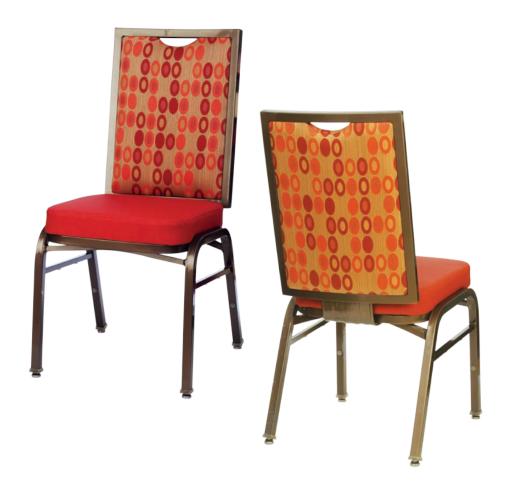

# ROSS CA-3524

| DIMENSIONS |         |        |
|------------|---------|--------|
| Width      | Overall | 18¼″   |
|            | Seat    | 15½"   |
|            | Arm     | -      |
| Height     | Overall | 36"    |
|            | Seat    | 18½"   |
|            | Arm     | -      |
| Depth      | Overall | 23½"   |
|            | Seat    | 17¾"   |
|            | Weight  | 19 lbs |

## FRAME

Fully welded frame in lightweight aluminum.

#### **FINISH**

Over 25 frame choices in powdercoat or wood grain finish.

# **UPHOLSTERY**

Over 900 fabric or vinyl choices. COM is accepted.

## **GLIDES**

Deluxe metal glides or plastic glides.

#### **UPGRADES**

Tufted, welted or nailhead seats and backs.

#### **REGULATIONS**

All chairs are CAL-117 fire rating certified. CAL-133 is optional.