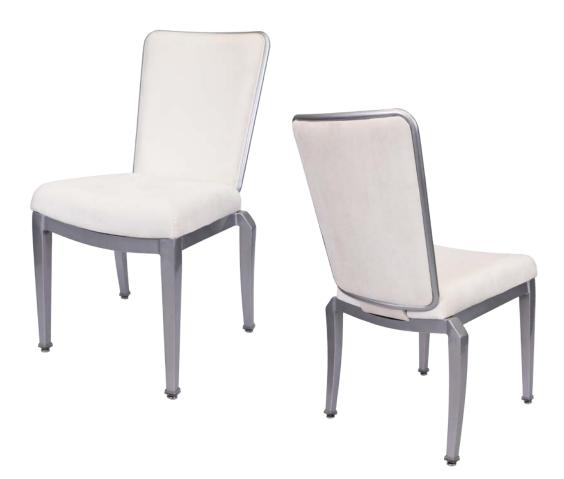

# ROSEMARY CA-3563

| DIMENSIONS |         |        |
|------------|---------|--------|
| Width      | Overall | 19¾"   |
|            | Seat    | 17¾"   |
|            | Arm     | -      |
| Height     | Overall | 36¼"   |
|            | Seat    | 19¼"   |
|            | Arm     | -      |
| Depth      | Overall | 25"    |
|            | Seat    | 17¾"   |
|            | Weight  | 21 lbs |

## FRAME

Fully welded frame in lightweight aluminum.

#### **FINISH**

Over 25 frame choices in powdercoat or wood grain finish.

## **UPHOLSTERY**

Over 900 fabric or vinyl choices. COM is accepted.

## **GLIDES**

Deluxe metal glides or plastic glides.