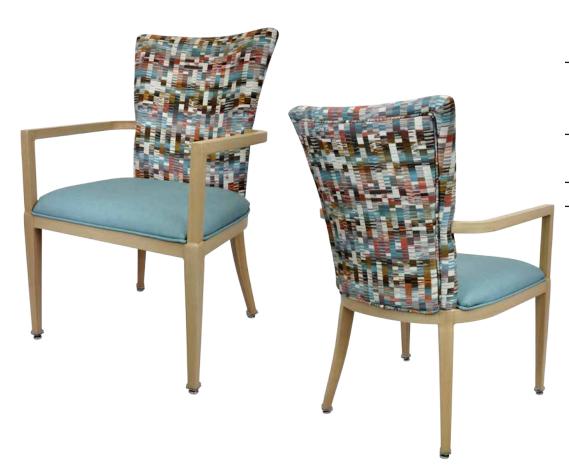

# ROME CA-0249-A

## **DIMENSIONS** Overall 221/2" Seat 19" Width Arm 221/2" Overall 381/4" Seat 18" Height Arm 241/2" Overall 26" Depth Seat 191/2" Weight 22 lbs

COM 1.8 Yards 0.85 yds Seat - 0.95 yds Back

Arm chair, barstool and counter-height chair also available

## FRAME

Fully welded frame in lightweight aluminum.

#### **FINISH**

Over 25 frame choices in powdercoat or wood grain finish.

# **UPHOLSTERY**

Over 900 fabric or vinyl choices. COM is accepted.