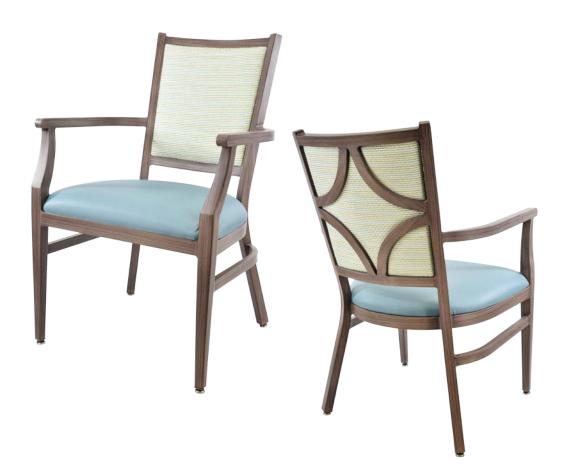

# RIMINI CA-3822-A

| DIMENSIONS |         |        |
|------------|---------|--------|
| Width      | Overall | 25"    |
|            | Seat    | 19½"   |
|            | Arm     | 25"    |
| Height     | Overall | 38"    |
|            | Seat    | 19"    |
|            | Arm     | 26½"   |
| Depth      | Overall | 26½"   |
|            | Seat    | 19"    |
|            | Weight  | 22 lbs |

## FRAME

Fully welded frame in lightweight aluminum.

## **FINISH**

Over 25 frame choices in powdercoat or wood grain finish.

## **UPHOLSTERY**

Over 900 fabric or vinyl choices. COM is accepted.