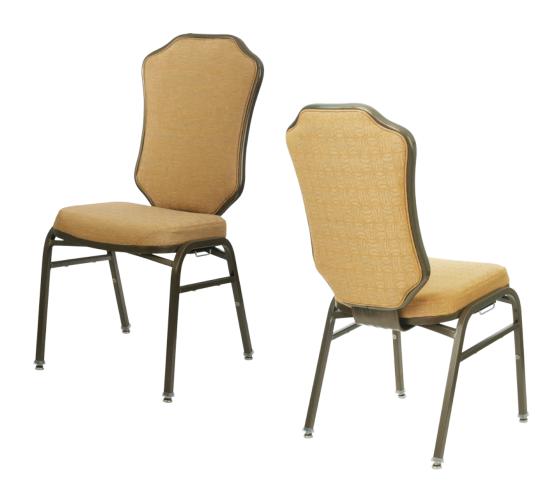

# REGAL CA-3520

| DIMENSIONS |         |        |
|------------|---------|--------|
| Width      | Overall | 18"    |
|            | Seat    | 15¼"   |
|            | Arm     | -      |
| Height     | Overall | 36½"   |
|            | Seat    | 18¼"   |
|            | Arm     | -      |
| Depth      | Overall | 23"    |
|            | Seat    | 16"    |
|            | Weight  | 18 lbs |

## FRAME

Fully welded frame in lightweight aluminum.

#### **FINISH**

Over 25 frame choices in powdercoat or wood grain finish.

## **UPHOLSTERY**

Over 900 fabric or vinyl choices. COM is accepted.

## **GLIDES**

Deluxe metal glides or plastic glides.