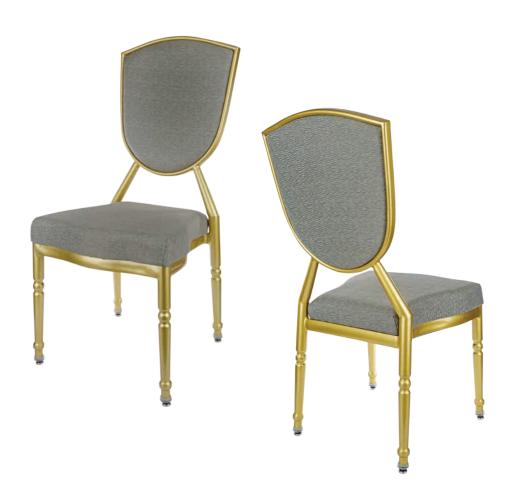

# RADIANT CA-3729

| DIMENSIONS |         |        |
|------------|---------|--------|
| Width      | Overall | 19¼"   |
|            | Seat    | 19¼"   |
|            | Arm     | -      |
| Height     | Overall | 401⁄4" |
|            | Seat    | 19¼"   |
|            | Arm     | -      |
| Depth      | Overall | 23"    |
|            | Seat    | 18"    |
|            | Weight  | 16 lbs |

## FRAME

Fully welded frame in lightweight aluminum.

#### **FINISH**

Over 25 frame choices in powdercoat or wood grain finish.

## **UPHOLSTERY**

Over 900 fabric or vinyl choices. COM is accepted.

## **GLIDES**

Deluxe metal glides or plastic glides.