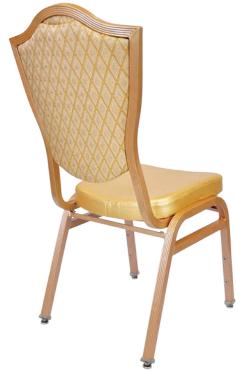

# QUEEN CA-3315

| DIMENSIONS |         |        |
|------------|---------|--------|
| Width      | Overall | 17¾"   |
|            | Seat    | 15¼"   |
|            | Arm     | -      |
| Height     | Overall | 38½"   |
|            | Seat    | 18½"   |
|            | Arm     | -      |
| Depth      | Overall | 23¾"   |
|            | Seat    | 16"    |
|            | Weight  | 14 lbs |

## FRAME

Fully welded frame in lightweight aluminum.

#### **FINISH**

Over 25 frame choices in powdercoat or wood grain finish.

# **UPHOLSTERY**

Over 900 fabric or vinyl choices. COM is accepted.

## **GLIDES**

Deluxe metal glides or plastic glides.