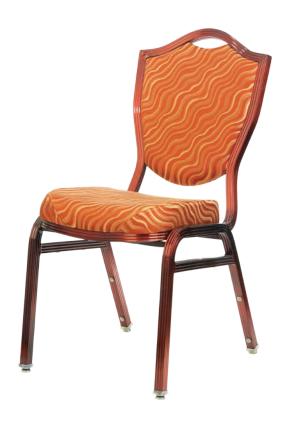

# QUEEN CA-3315

| DIMENSIONS |         |        |
|------------|---------|--------|
| Width      | Overall | 17¾"   |
|            | Seat    | 15¼"   |
|            | Arm     | -      |
| Height     | Overall | 38½"   |
|            | Seat    | 18½"   |
|            | Arm     | -      |
| Depth      | Overall | 23¾"   |
|            | Seat    | 16"    |
|            | Weight  | 14 lbs |

## FRAME

Fully welded frame in lightweight aluminum.

#### **FINISH**

Over 25 frame choices in powdercoat or wood grain finish.

# **UPHOLSTERY**

Over 900 fabric or vinyl choices. COM is accepted.

## **GLIDES**

Deluxe metal glides or plastic glides.