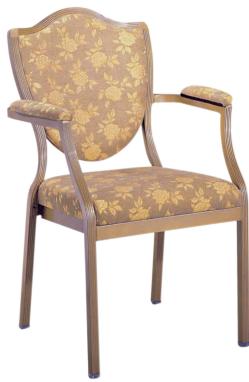

# QUEEN CA-3315-A

| DIMENSIONS |         |        |
|------------|---------|--------|
| Width      | Overall | 24"    |
|            | Seat    | 20"    |
|            | Arm     | 24"    |
| Height     | Overall | 37½"   |
|            | Seat    | 18½"   |
|            | Arm     | 26½"   |
| Depth      | Overall | 23½"   |
|            | Seat    | 19"    |
|            | Weight  | 20 lbs |

COM 1.2 Yards  $0.55 \ \text{yds Seat} - 0.65 \ \text{yds Back}$ 0.1 yds Arms

Arm chair, barstool and counter-height chair also available

## FRAME

Fully welded frame in lightweight aluminum.

#### **FINISH**

Over 25 frame choices in powdercoat or wood grain finish.

# **UPHOLSTERY**

Over 900 fabric or vinyl choices. COM is accepted.

## **GLIDES**

Deluxe metal glides or plastic glides.

## **UPGRADES**

Tufted, welted or nailhead seats and backs. Casters also available.

### **REGULATIONS**

All chairs are CAL-117 fire rating certified. CAL-133 is optional.