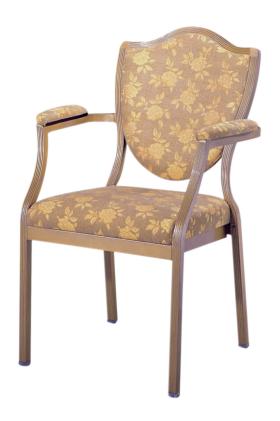

# QUEEN CA-3315-A

| DIMENSIONS |         |        |
|------------|---------|--------|
| Width      | Overall | 24"    |
|            | Seat    | 20"    |
|            | Arm     | 24"    |
| Height     | Overall | 37½"   |
|            | Seat    | 18½"   |
|            | Arm     | 26½"   |
| Depth      | Overall | 23½"   |
|            | Seat    | 19"    |
|            | Weight  | 20 lbs |

COM 1.2 Yards  $0.55 \ \text{yds Seat} - 0.65 \ \text{yds Back}$ 0.1 yds Arms

Arm chair, barstool and counter-height chair also available

## FRAME

Fully welded frame in lightweight aluminum.

#### **FINISH**

Over 25 frame choices in powdercoat or wood grain finish.

# **UPHOLSTERY**

Over 900 fabric or vinyl choices. COM is accepted.

## **GLIDES**

Deluxe metal glides or plastic glides.

## **UPGRADES**

Tufted, welted or nailhead seats and backs. Casters also available.

### **REGULATIONS**

All chairs are CAL-117 fire rating certified. CAL-133 is optional.