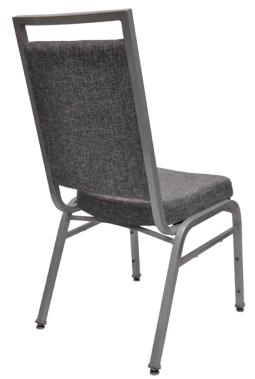

# PRESTON CA-3328

## **FRAME**

Fully welded frame in lightweight aluminum.

# **GLIDES**

Deluxe metal glides or plastic glides.