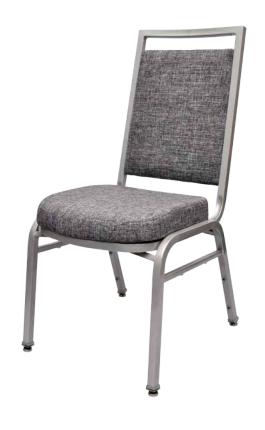

# PRESTON CA-3328

# **DIMENSIONS**

Overall 17½" Seat 151/4" Width Arm -Overall 37" Height Seat 181/2" Arm -Overall 231/2" Depth Seat 16" Weight 13 lbs

COM 1.1Yards 0.5 yds Seat - 0.6 yds Back

Arm chair, barstool and counter-height chair also available

## **FRAME**

Fully welded frame in lightweight aluminum.

### **FINISH**

Over 25 frame choices in powdercoat or wood grain finish.

# **UPHOLSTERY**

Over 900 fabric or vinyl choices. COM is accepted.

# **GLIDES**

Deluxe metal glides or plastic glides.