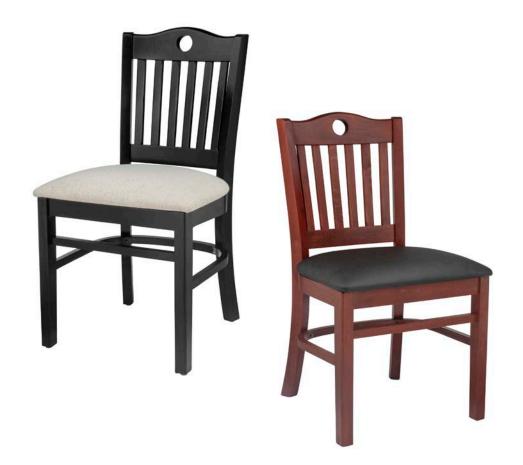

# **PEEKABOO** CW-0220

| DIMENSIONS |         |        |  |  |
|------------|---------|--------|--|--|
| Width      | Overall | 17½"   |  |  |
|            | Seat    | 17½"   |  |  |
|            | Arm     | -      |  |  |
| Height     | Overall | 35"    |  |  |
|            | Seat    | 19"    |  |  |
|            | Arm     | -      |  |  |
| Depth      | Overall | 211⁄4″ |  |  |
|            | Seat    | 16½"   |  |  |
|            | Weight  | 17 lbs |  |  |
|            |         |        |  |  |

COM 0.5 Yard 0.5 yd Seat

Arm chair, barstool and counter-height chair also available

|   | D | Α | $\mathbf{r}$ |  |
|---|---|---|--------------|--|
| г | К | А | IV           |  |

Solid European beechwood frame.

#### **FINISH**

7 wood grain frame choices.

## **UPHOLSTERY**

Over 900 fabric or vinyl choices. COM is accepted.