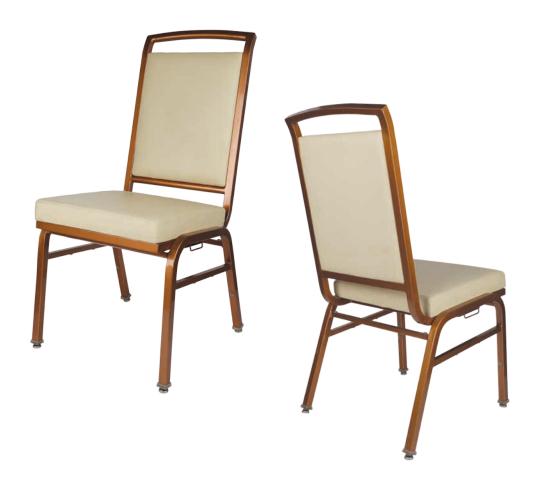

# PAYTON CA-3123

| DIMENSIONS |         |        |
|------------|---------|--------|
| Width      | Overall | 18½"   |
|            | Seat    | 16½"   |
|            | Arm     | -      |
| Height     | Overall | 38"    |
|            | Seat    | 18½"   |
|            | Arm     | -      |
| Depth      | Overall | 24½"   |
|            | Seat    | 16½"   |
|            | Weight  | 15 lbs |

## FRAME

Fully welded frame in lightweight aluminum.

#### **FINISH**

Over 25 frame choices in powdercoat or wood grain finish.

# **UPHOLSTERY**

Over 900 fabric or vinyl choices. COM is accepted.

## **GLIDES**

Deluxe metal glides or plastic glides.