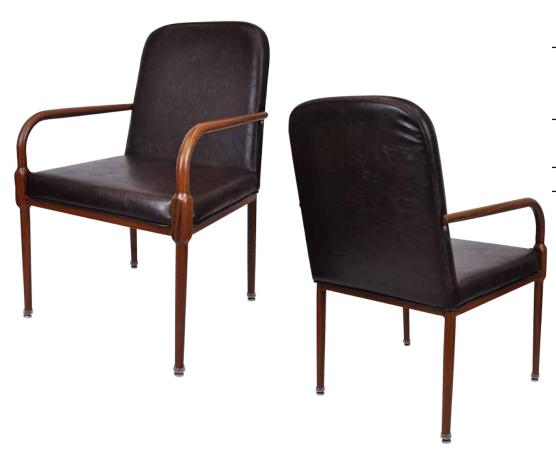

# PARIGI CA-0602-A

| DIMENSIONS |         |        |
|------------|---------|--------|
| Width      | Overall | 23¾"   |
|            | Seat    | 201⁄4" |
|            | Arm     | 23¼"   |
| Height     | Overall | 36½"   |
|            | Seat    | 18½"   |
|            | Arm     | 25¾"   |
| Depth      | Overall | 25¾"   |
|            | Seat    | 18¾"   |
|            | Weight  | 20 lbs |

COM 1.5 Yards  $0.65 \ \text{yds Seat} - 0.85 \ \text{yds Back}$ 

Arm chair, barstool and counter-height chair also available

## FRAME

Fully welded frame in lightweight aluminum.

#### **FINISH**

Over 25 frame choices in powdercoat or wood grain finish.

## **UPHOLSTERY**

Over 900 fabric or vinyl choices. COM is accepted.

## **GLIDES**

Deluxe metal glides or plastic glides.

## **UPGRADES**

Tufted, welted or nailhead seats and backs. Casters also available.

### **REGULATIONS**

All chairs are CAL-117 fire rating certified. CAL-133 is optional.