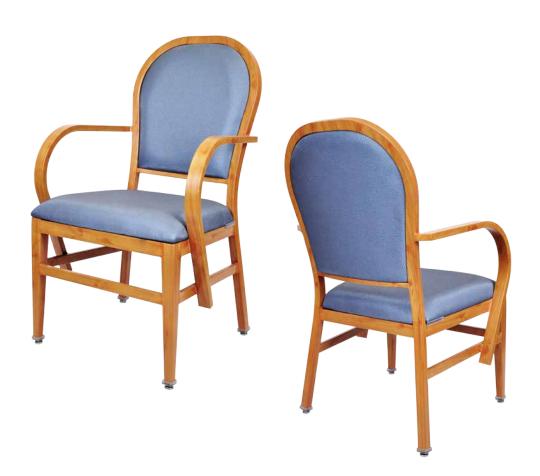

# **PALERMO** CA-3754-A

| DIMENSIONS |         |        |
|------------|---------|--------|
| Width      | Overall | 23¼"   |
|            | Seat    | 20½"   |
|            | Arm     | 23¼"   |
| Height     | Overall | 37½"   |
|            | Seat    | 18¾"   |
|            | Arm     | 26½"   |
| Depth      | Overall | 23½"   |
|            | Seat    | 19"    |
|            | Weight  | 22 lbs |

COM 1.2 Yards  $0.55 \ \text{yds Seat} - 0.65 \ \text{yds Back}$ 

Arm chair, barstool and counter-height chair also available

## FRAME

Fully welded frame in lightweight aluminum.

#### **FINISH**

Over 25 frame choices in powdercoat or wood grain finish.

# **UPHOLSTERY**

Over 900 fabric or vinyl choices. COM is accepted.

#### **GLIDES**

Deluxe metal glides or plastic glides.

## **UPGRADES**

Tufted, welted or nailhead seats and backs. Casters also available.