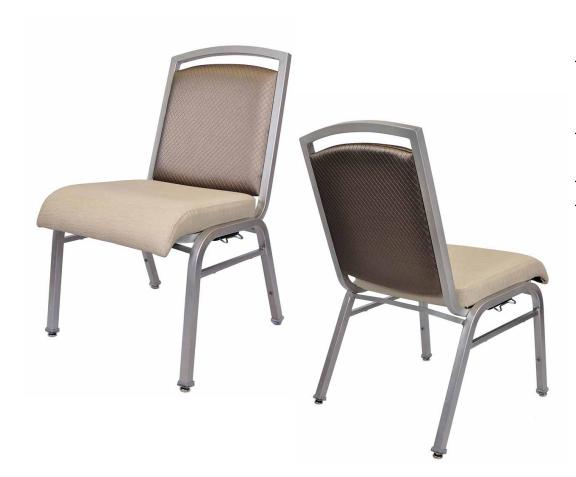

# **PACIFIC** CA-3882

# **DIMENSIONS** Overall 201/2" Seat 171/2" Width Arm -Overall 34¾" Seat 19" Height Arm -Overall 24¾" Depth Seat 161/2" Weight 18 lbs

COM 1.2 Yards 0.55 yds Seat - 0.65 yds Back

Arm chair, barstool and counter-height chair also available

#### **FRAME**

Fully welded frame in lightweight aluminum.