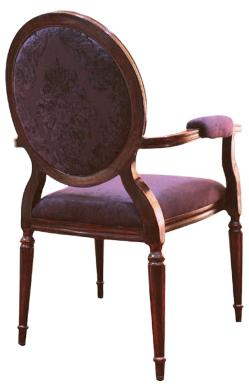

# **OPERA** CA-0240-A

| DIMENSIONS |         |        |
|------------|---------|--------|
| Width      | Overall | 25"    |
|            | Seat    | 22"    |
|            | Arm     | 25"    |
| Height     | Overall | 37¼"   |
|            | Seat    | 18½"   |
|            | Arm     | 261/2" |
| Depth      | Overall | 23¼"   |
|            | Seat    | 20"    |
|            | Weight  | 20 lbs |

COM 1.2 Yards 0.55 yds Seat - 0.55 yds Back 0.1 yds Arms

Arm chair, barstool and counter-height chair also available

## FRAME

Fully welded frame in lightweight aluminum.

#### **FINISH**

Over 25 frame choices in powdercoat or wood grain finish.

## **UPHOLSTERY**

Over 900 fabric or vinyl choices. COM is accepted.

## **GLIDES**

Deluxe metal glides or plastic glides.

## **UPGRADES**

Tufted, welted or nailhead seats and backs. Casters also available.

### **REGULATIONS**

All chairs are CAL-117 fire rating certified. CAL-133 is optional.