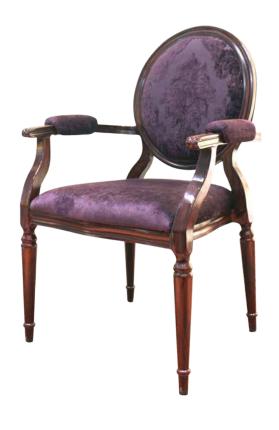

# **OPERA** CA-0240-A

| DIMENSIONS |         |        |
|------------|---------|--------|
| Width      | Overall | 25"    |
|            | Seat    | 22"    |
|            | Arm     | 25"    |
| Height     | Overall | 37¼"   |
|            | Seat    | 18½"   |
|            | Arm     | 261/2" |
| Depth      | Overall | 23¼"   |
|            | Seat    | 20"    |
|            | Weight  | 20 lbs |

COM 1.2 Yards 0.55 yds Seat - 0.55 yds Back 0.1 yds Arms

Arm chair, barstool and counter-height chair also available

## FRAME

Fully welded frame in lightweight aluminum.

#### **FINISH**

Over 25 frame choices in powdercoat or wood grain finish.

## **UPHOLSTERY**

Over 900 fabric or vinyl choices. COM is accepted.

## **GLIDES**

Deluxe metal glides or plastic glides.

## **UPGRADES**

Tufted, welted or nailhead seats and backs. Casters also available.

### **REGULATIONS**

All chairs are CAL-117 fire rating certified. CAL-133 is optional.