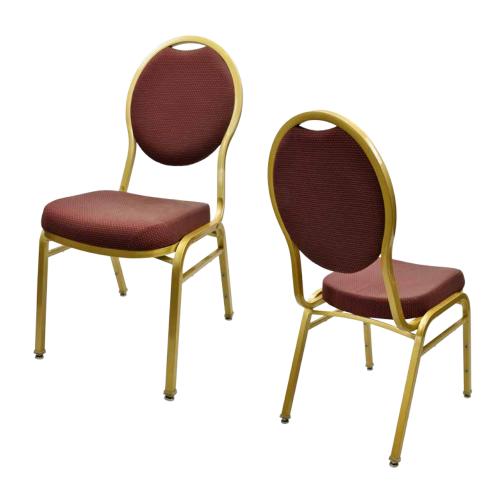

# OPEN TEAR DROP CM-3148

| DIMENSIONS |         |        |
|------------|---------|--------|
| Width      | Overall | 17¾"   |
|            | Seat    | 15¼"   |
|            | Arm     | -      |
| Height     | Overall | 37"    |
|            | Seat    | 18½"   |
|            | Arm     | -      |
| Depth      | Overall | 24¾"   |
|            | Seat    | 16½"   |
|            | Weight  | 18 lbs |

### FRAME

Fully welded frame in durable steel.

#### **FINISH**

Over 25 frame choices in powdercoat finish.

## **UPHOLSTERY**

Over 900 fabric or vinyl choices. COM is accepted.

### **GLIDES**

Deluxe metal glides or plastic glides.