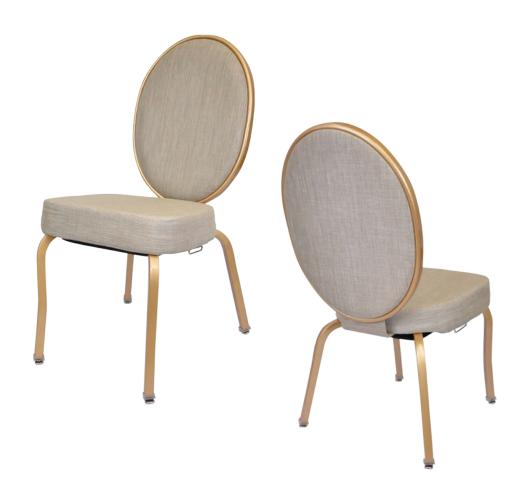

# OLIVIA CA-3559

| DIMENSIONS |         |        |
|------------|---------|--------|
| Width      | Overall | 19½"   |
|            | Seat    | 16½"   |
|            | Arm     | -      |
| Height     | Overall | 35½"   |
|            | Seat    | 18½"   |
|            | Arm     | -      |
| Depth      | Overall | 26¼"   |
|            | Seat    | 16½"   |
|            | Weight  | 19 lbs |

## FRAME

Fully welded frame in lightweight aluminum.

#### **FINISH**

Over 25 frame choices in powdercoat or wood grain finish.

# **UPHOLSTERY**

Over 900 fabric or vinyl choices. COM is accepted.

#### **GLIDES**

Deluxe metal glides or plastic glides.