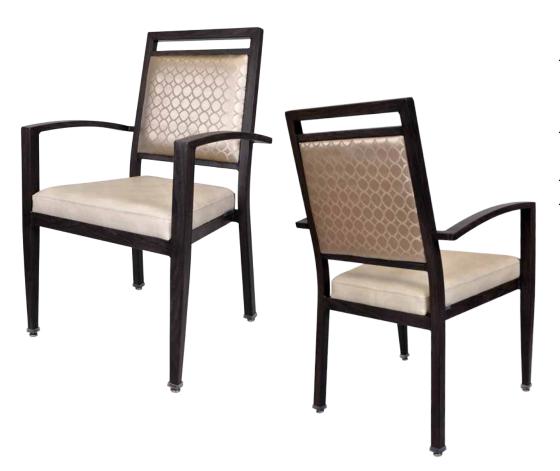

# NORTH CA-3866-A-QS

| DIMENSIONS |         |        |  |
|------------|---------|--------|--|
| Width      | Overall | 23"    |  |
|            | Seat    | 19½"   |  |
|            | Arm     | 23"    |  |
| Height     | Overall | 37¼"   |  |
|            | Seat    | 18½"   |  |
|            | Arm     | 25¾"   |  |
| Depth C    | Overall | 23¾"   |  |
|            | Seat    | 20"    |  |
|            | Weight  | 19 lbs |  |

|       | $D^{A}$ | N / | г |
|-------|---------|-----|---|
| - [-] | RA      | IVI | t |

Fully welded frame in lightweight aluminum.

#### **FINISH**

Wood grain finish: Walnut #29

## **UPHOLSTERY**

Seat vinyl: TS1850-03

Back vinyl: TS1865-02

## **GLIDES**

Deluxe metal glides.