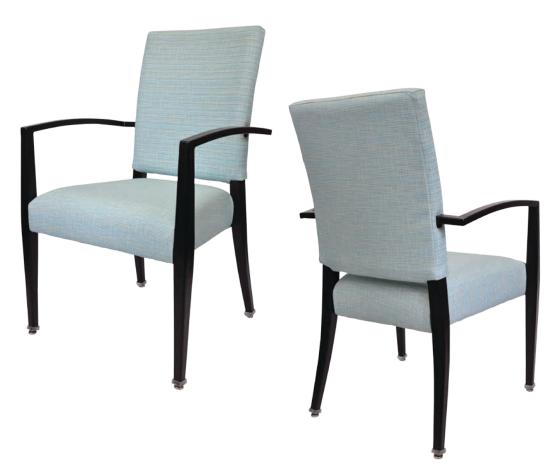

# NATALIE CA-3874-A

| DIMENSIONS |         |        |
|------------|---------|--------|
| Width      | Overall | 23¼"   |
|            | Seat    | 201/2" |
|            | Arm     | 23¼"   |
| Height     | Overall | 38½"   |
|            | Seat    | 18¾"   |
|            | Arm     | 261/2" |
| Depth      | Overall | 24½"   |
|            | Seat    | 21"    |
|            | Weight  | 21 lbs |

## FRAME

Fully welded frame in lightweight aluminum.

#### **FINISH**

Over 25 frame choices in powdercoat or wood grain finish.

## **UPHOLSTERY**

Over 900 fabric or vinyl choices. COM is accepted.

## **GLIDES**

Deluxe metal glides or plastic glides.