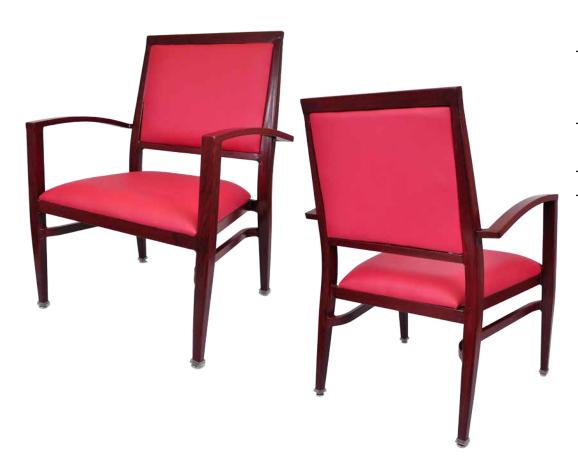

# NANCY WIDE CA-3736-AW

# **DIMENSIONS** Overall 261/2" Seat 23" Width Arm 261/2" Overall 37½" Height Seat 181/2" Arm 26" Overall 24" Depth Seat 181/2" Weight 23 lbs

COM 1.6 Yards 0.7 yds Seat - 0.9 yds Back

Arm chair, barstool and counter-height chair also available

### **FRAME**

Fully welded frame in lightweight aluminum.

### **FINISH**

Over 25 frame choices in powdercoat or wood grain finish.

# **UPHOLSTERY**

Over 900 fabric or vinyl choices. COM is accepted.

# **GLIDES**

Deluxe metal glides or plastic glides.