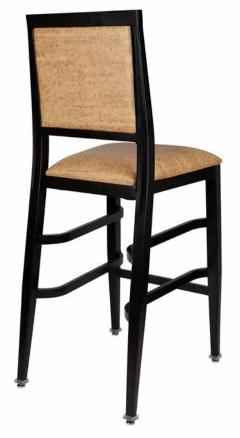

# NANCY BA-3736

# **DIMENSIONS** Overall 18" Seat 17¾" Width Arm -Overall 461/2" Seat 301/4" Height Arm -Overall 221/2"

Seat 171/4" Weight 19 lbs

COM 1.2 Yards 0.5 yds Seat - 0.7 yds Back

Depth

Side chair, arm chair counter-height chair also available

#### **FRAME**

Fully welded frame in lightweight aluminum.

#### **FINISH**

Over 25 frame choices in powdercoat or wood grain finish.

## **UPHOLSTERY**

Over 900 fabric or vinyl choices. COM is accepted.

## **GLIDES**

Deluxe metal glides or plastic glides.