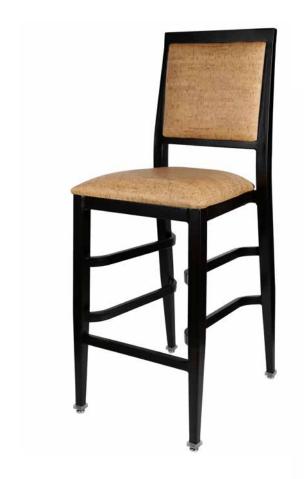

# NANCY BA-3736

# **DIMENSIONS** Overall 18" Seat 17¾" Width Arm -Overall 461/2" Seat 301/4" Height Arm -Overall 221/2"

Seat 171/4" Weight 19 lbs

COM 1.2 Yards 0.5 yds Seat - 0.7 yds Back

Depth

Side chair, arm chair counter-height chair also available

#### **FRAME**

Fully welded frame in lightweight aluminum.

#### **FINISH**

Over 25 frame choices in powdercoat or wood grain finish.

## **UPHOLSTERY**

Over 900 fabric or vinyl choices. COM is accepted.

## **GLIDES**

Deluxe metal glides or plastic glides.