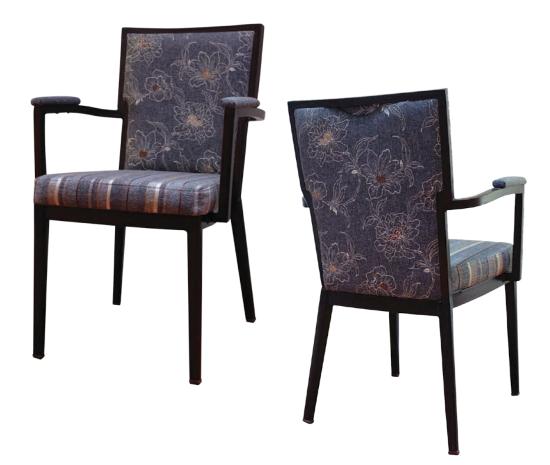

# NADIA CA-0245-A

| DIMENSIONS |         |        |
|------------|---------|--------|
| Width      | Overall | 22½"   |
|            | Seat    | 19"    |
|            | Arm     | 22½"   |
| Height     | Overall | 35"    |
|            | Seat    | 18"    |
|            | Arm     | 25½"   |
| Depth      | Overall | 23¼"   |
|            | Seat    | 19"    |
|            | Weight  | 20 lbs |

COM 1.4 Yards 0.55 yds Seat - 0.75 yds Back0.1 yds Arms

Arm chair, barstool and counter-height chair also available

## FRAME

Fully welded frame in lightweight aluminum.

#### **FINISH**

Over 25 frame choices in powdercoat or wood grain finish.

## **UPHOLSTERY**

Over 900 fabric or vinyl choices. COM is accepted.