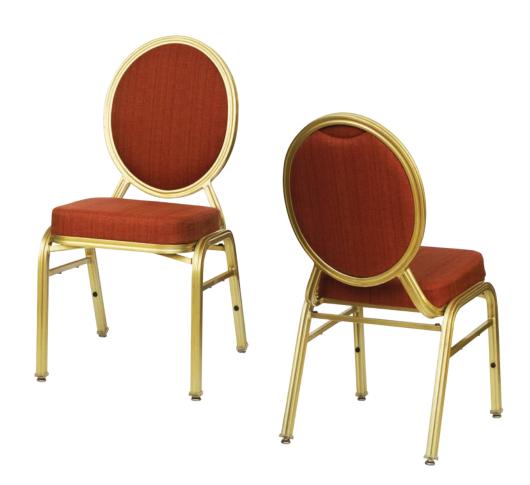

# MONT BLANC CA-3304

| DIMENSIONS |         |        |
|------------|---------|--------|
| Width      | Overall | 17½"   |
|            | Seat    | 15¼"   |
|            | Arm     | -      |
| Height     | Overall | 36½"   |
|            | Seat    | 18½"   |
|            | Arm     | -      |
| Depth      | Overall | 24½"   |
|            | Seat    | 16"    |
|            | Weight  | 13 lbs |

## FRAME

Fully welded frame in lightweight aluminum.

#### **FINISH**

Over 25 frame choices in powdercoat or wood grain finish.

# **UPHOLSTERY**

Over 900 fabric or vinyl choices. COM is accepted.

## **GLIDES**

Deluxe metal glides or plastic glides.