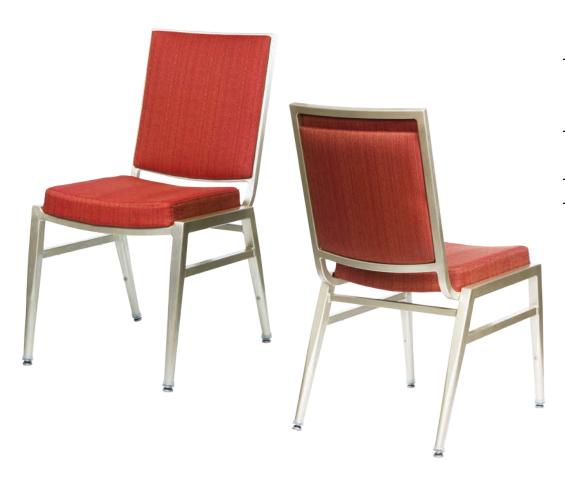

# **MONROE** CA-3798

# **DIMENSIONS** Overall 18" Seat 151/2" Width Arm -Overall 331/2" Height Seat 181/2" Arm -Overall 251/4" Depth Seat 163/4" Weight 15 lbs

COM 1.1 Yards 0.5 yds Seat - 0.6 yds Back

Arm chair, barstool and counter-height also available

# FRAME

Fully welded frame in lightweight aluminum.