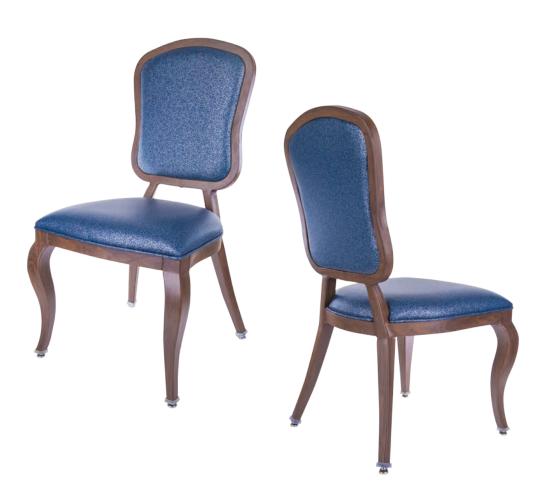

# MENDEN CA-3731

| DIMENSIONS |         |        |
|------------|---------|--------|
| Width      | Overall | 21"    |
|            | Seat    | 19¾"   |
|            | Arm     | -      |
| Height     | Overall | 37¾"   |
|            | Seat    | 18½"   |
|            | Arm     | -      |
| Depth      | Overall | 221⁄4" |
|            | Seat    | 18½"   |
|            | Weight  | 16 lbs |

## FRAME

Fully welded frame in lightweight aluminum.

#### **FINISH**

Over 25 frame choices in powdercoat or wood grain finish.

# **UPHOLSTERY**

Over 900 fabric or vinyl choices. COM is accepted.

## **GLIDES**

Deluxe metal glides or plastic glides.