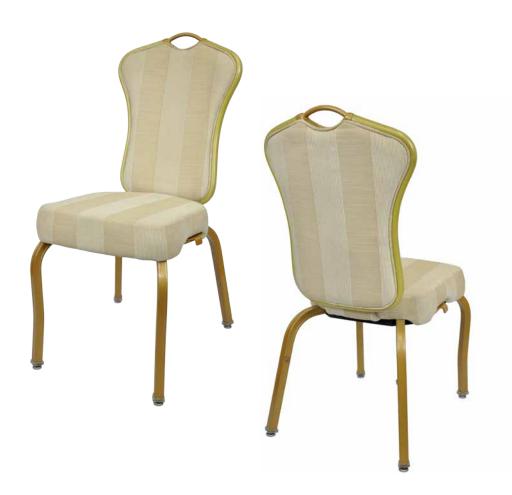

# MANTOVA CA-3554

| DIMENSIONS |         |        |
|------------|---------|--------|
| Width      | Overall | 18½"   |
|            | Seat    | 16¼"   |
|            | Arm     | -      |
| Height     | Overall | 37"    |
|            | Seat    | 18¾"   |
|            | Arm     | -      |
| Depth      | Overall | 23¾"   |
|            | Seat    | 16½"   |
| -          | Weight  | 17 lbs |

## FRAME

Fully welded frame in lightweight aluminum.

#### **FINISH**

Over 25 frame choices in powdercoat or wood grain finish.

## **UPHOLSTERY**

Over 900 fabric or vinyl choices. COM is accepted.

## **GLIDES**

Deluxe metal glides or plastic glides.