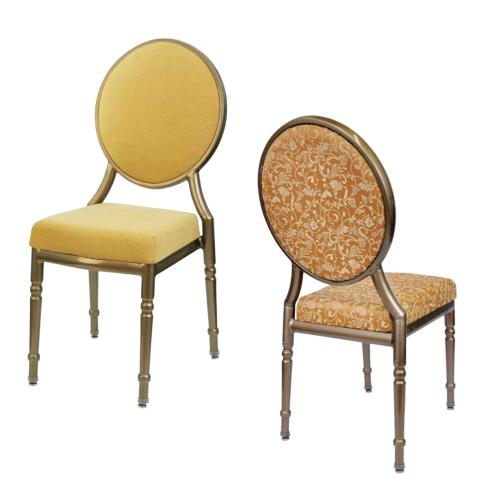

# MALIBU CA-3796

| DIMENSIONS |         |        |
|------------|---------|--------|
| Width      | Overall | 17¾"   |
|            | Seat    | 17¾"   |
|            | Arm     | -      |
| Height     | Overall | 38"    |
|            | Seat    | 18½"   |
|            | Arm     | -      |
| Depth      | Overall | 23¼"   |
|            | Seat    | 16"    |
|            | Weight  | 16 lbs |

COM 1.1 Yards  $0.5 \ yds \ Seat - 0.6 \ yds \ Back$ 

Arm chair, barstool and counter-height chair also available

# FRAME

Fully welded frame in lightweight aluminum.

#### **FINISH**

Over 25 frame choices in powdercoat or wood grain finish.

# **UPHOLSTERY**

Over 900 fabric or vinyl choices. COM is accepted.

# **GLIDES**

Deluxe metal glides or plastic glides.