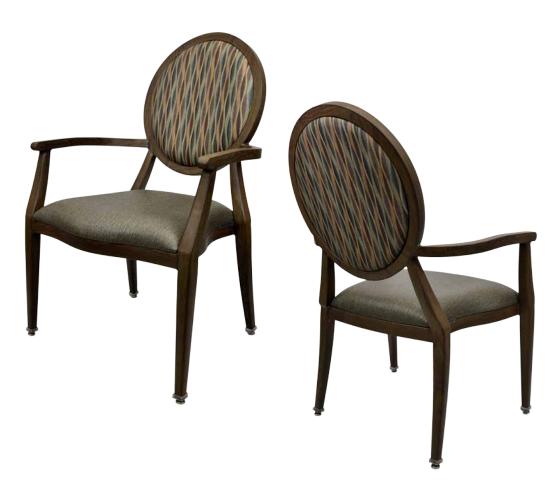

# MADISON WIDE CA-3850-AW

| DIMENSIONS |         |        |
|------------|---------|--------|
| Width      | Overall | 26"    |
|            | Seat    | 22"    |
|            | Arm     | 26"    |
| Height     | Overall | 39"    |
|            | Seat    | 18¾"   |
|            | Arm     | 25½"   |
| Depth      | Overall | 25½"   |
|            | Seat    | 19¾"   |
|            | Weight  | 25 lbs |

COM 1.2 Yards 0.6 yds Seat - 0.6 yds Back

Arm chair, barstool and counter-height also available