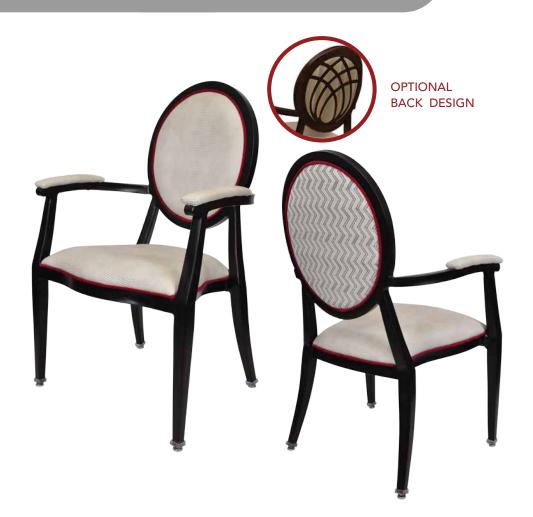

# MADISON UPHOLSTERED CA-3850-UPH-A

| DIMENSIONS |         |        |
|------------|---------|--------|
| Width      | Overall | 24"    |
|            | Seat    | 21"    |
|            | Arm     | 24"    |
| Height     | Overall | 37"    |
|            | Seat    | 18½"   |
|            | Arm     | 25½"   |
| Depth      | Overall | 25¼"   |
|            | Seat    | 19"    |
|            | Weight  | 20 lbs |

COM 1.2 Yards 0.55 yds Seat - 0.55 yds Back 0.1 yds Arms

Arm chair, barstool and counter-height also available

# FRAME

Fully welded frame in lightweight aluminum.

### **FINISH**

Over 25 frame choices in powdercoat or wood grain finish.

# **UPHOLSTERY**

Over 900 fabric or vinyl choices. COM is accepted.