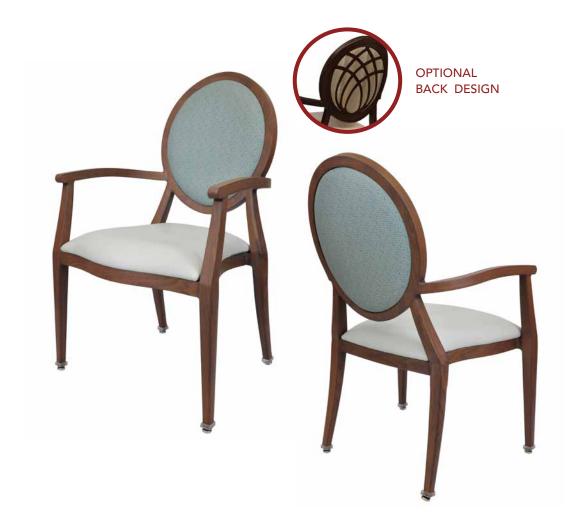

# **MADISON** CA-3850-A

| DIMENSIONS |         |        |
|------------|---------|--------|
| Width      | Overall | 24"    |
|            | Seat    | 21"    |
|            | Arm     | 24"    |
| Height     | Overall | 37"    |
|            | Seat    | 18½"   |
|            | Arm     | 25½"   |
| Depth      | Overall | 25¼"   |
|            | Seat    | 19"    |
|            | Weight  | 20 lbs |

COM 1.1 Yards 0.55 yds Seat - 0.55 yds Back

Arm chair, barstool and counter-height chair also available

## FRAME

Fully welded frame in lightweight aluminum.

#### **FINISH**

Over 25 frame choices in powdercoat or wood grain finish.

## **UPHOLSTERY**

Over 900 fabric or vinyl choices. COM is accepted.

## **GLIDES**

Deluxe metal glides or plastic glides.